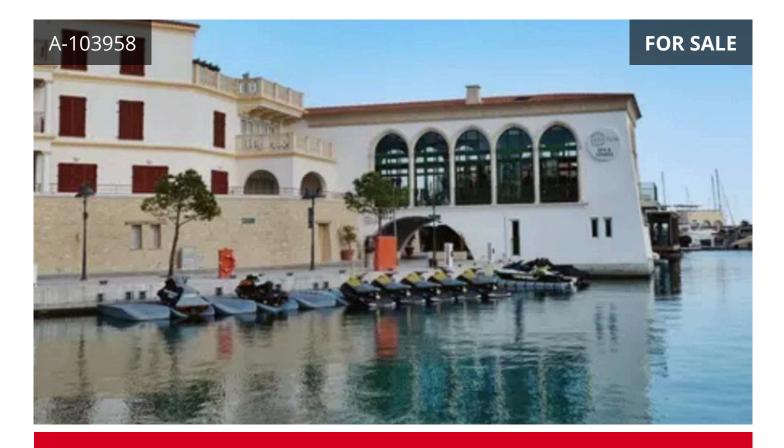

## Description

An exclusive sea side complex, in the old city of Limassol. It was developed by a group of world leading architects. It consists of seaside residences, a yacht harbor and a full specter of high end restaurants and shopping areas. The Marina has become a one of a kind eco system promoting a "Sea Side" lifestyle. This Complex is located on the yacht harbor and they open up a magnificent view on the harbor and the sea, and are located in very close proximity to the shopping and dining area of the Marina. The apartment is fully furnished and is situated on the second floor of the block. The overall area of the apartment is 131m with two large 20m (each) covered terraces, 2 bedrooms, 2 bathrooms, and underground parking space for one car and a storage unit.